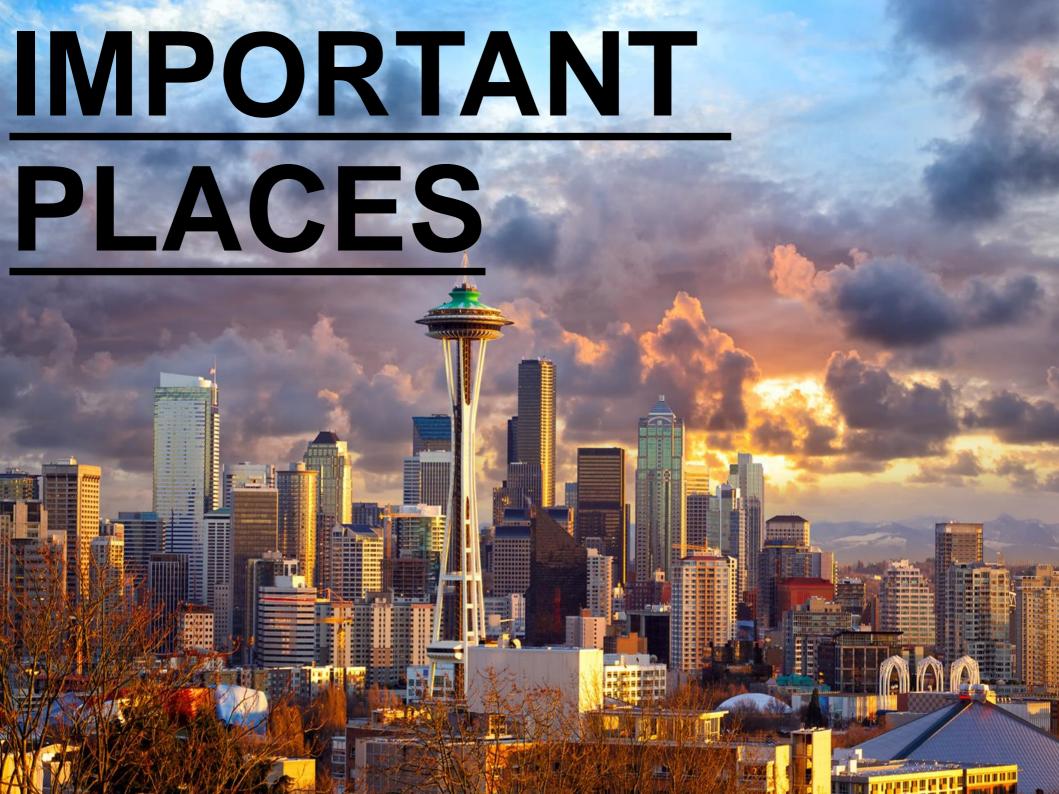

## HISTORY

The first European to visit the Seattle area was George Vancouver, in May 1792, but Seattle was inhabitated from Native Americans people.

S P N A C Ε Е E D Е