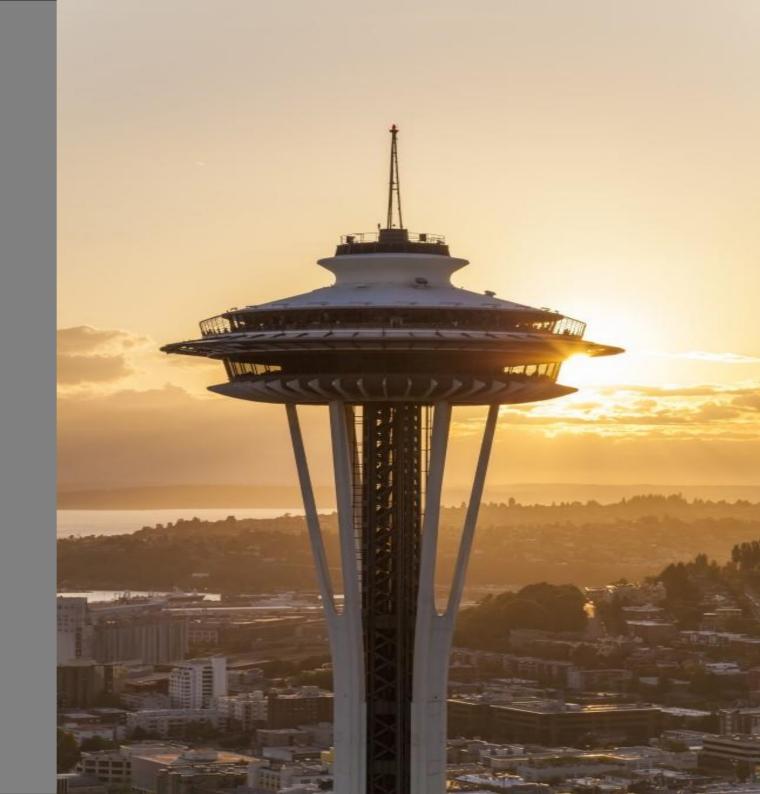

## HISTORY

The first European to visit the Seattle area was George Vancouver, in May 1792, but Seattle was inhabitated from Native Americans people.

S P N A C Ε Е E D Е