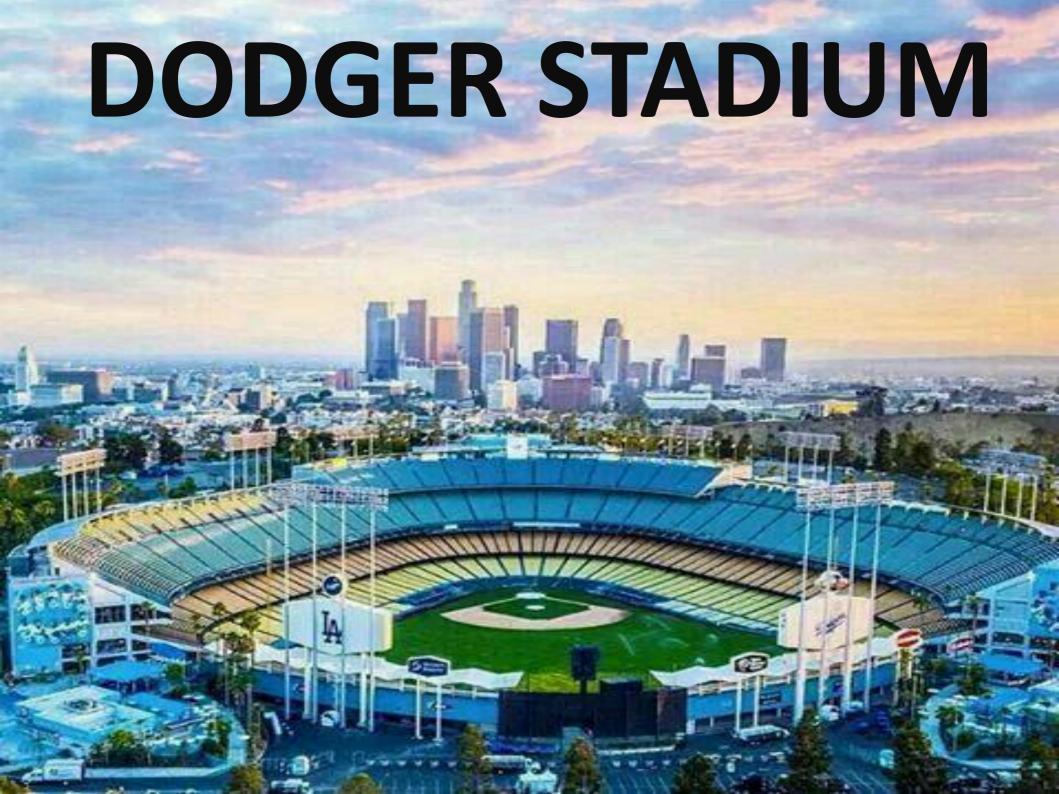

#### **DOWNTOWN**

Downtown is home to Los Angeles' and California's two tallest buildings, the Wiltshire **Grand Center and** the U.S. Bank Tower.

Dodger Stadium is a baseball park and the home of the Los Angeles Dodgers. It was built in 1962. It is also one of the largest baseball park in seating capacity.