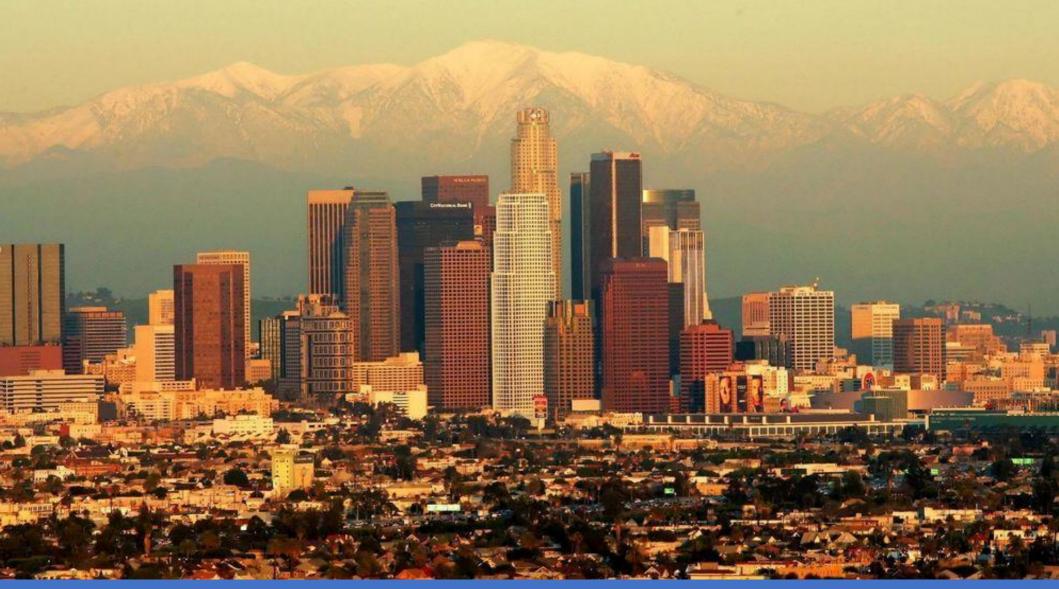

## GEOGRAPHY

Los Angeles is a very large city and the edges of the city are very far from the center going from the beaches to the mountains.

CLIMATE

The climate in Los Angeles is a Mediterranean Climate. The weather is usually warm and dry during the Summer and it is mild and more rainy in the Winter.