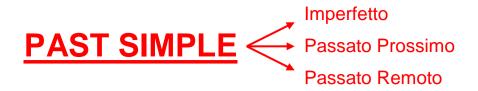

Indica un'azione iniziata e conclusa nel passato.

## SIMPLE PAST di "TO BE" (essere)



**I WAS** = lo ero / lo sono stato / lo fui

**I WASN'T** = Io non ero / Io non sono stato / Io non fui

**NEGATIVA** 

YOU WERE YOU WEREN'T

HE WAS HE WASN'T

SHE WAS SHE WASN'T

IT WAS IT WASN'T

WE WERE WE WEREN'T

YOU WERE YOU WEREN'T

THEY WERE THEY WEREN'T



**WAS HE?** 

## **INTERROGATIVA**

## **RISPOSTE BREVI**

YES, YOU WERE / NO, YOU WEREN'T

YES, HE WAS / NO, HE WASN'T

WAS I?

WERE YOU? YES, I WAS / NO, I WASN'T

WAS SHE?

YES, SHE WAS / NO, SHE WASN'T

WAS IT? YES, IT WAS / NO, IT WASN'T

WERE WE? YES, YOU WERE / NO, YOU WEREN'T

WERE YOU? YES, WE WERE / NO, WE WEREN'T

WERE THEY? YES, THEY WERE / NO, THEY WEREN'T