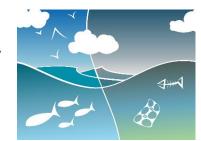

## WHAT WILL HAPPEN TO THIS PLASTIC BOTTLE IF I THROW IT ON THE GROUND?

It will probably end up in the river and then it will go to the sea. After that it might

become part of an enormus plastic island. Fish might see the plastic in the water and they may think it's food. If they