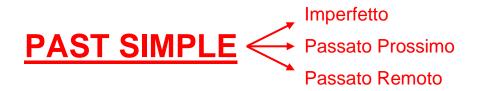

Indica un'azione iniziata e conclusa nel passato.

## SIMPLE PAST di "TO BE" (essere)



NEGATIVA (contratta ed estesa)

I WAS = lo ero / lo sono stato / lo fui

| WASN'T → I WAS NOT= | Io non ero / Io non sono stato / Io non fui

YOU WEREN'T → YOU WERE NOT

HE WAS

HE WASN'T → HE WAS NOT

SHE WAS OT SHE WAS NOT

IT WAS IT WASN'T → IT WAS NOT

WE WERE NOT → WE WERE NOT

YOU WEREN'T → YOU WEREN'T → YOU WERE NOT

THEY WERE THEY WEREN'T → THEY WERE NOT

## ? INTERROGATIVA

## RISPOSTE BREVI

WAS I? = ero io? YES, YOU WERE / NO, YOU WEREN'T

WERE YOU? YES, I WAS / NO, I WASN'T

WAS HE? YES, HE WAS / NO, HE WASN'T

WAS SHE? YES, SHE WAS / NO, SHE WASN'T

WAS IT? YES, IT WAS / NO, IT WASN'T

WERE WE? YES, YOU WERE I NO, YOU WEREN'T

WERE YOU? YES, WE WERE INO, WE WEREN'T

WERE THEY? YES, THEY